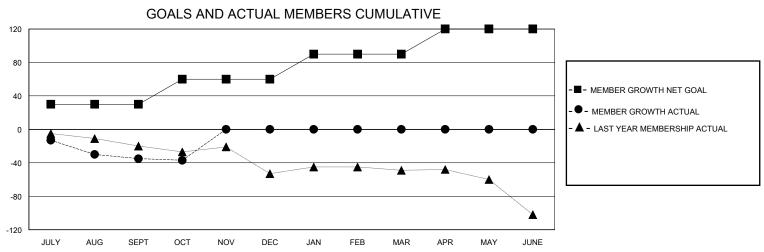

## MONTHLY MEMBERSHIP PROGRESS REPORT

District 23 C

GMT: LOCATION CONNECTICUT GMT CA

| Clubs         |               |             |               | Members               |                       |                         |                                                    |  |
|---------------|---------------|-------------|---------------|-----------------------|-----------------------|-------------------------|----------------------------------------------------|--|
|               | RESULTS FOR   | R 2023-2024 |               | RESULTS FOR 2023-2024 |                       |                         |                                                    |  |
| QUARTER       | NEW CLUB GOAL | NEW CLUBS   | DROPPED CLUBS | QUARTER MEMB          | ER GROWTH NET<br>GOAL | MEMBER GROWTH<br>ACTUAL | DROPPED<br>MEMBERS ACTUAL<br>(including transfers) |  |
| JULY/AUG/SEPT | 0             | 0           | 1             | JULY/AUG/SEPT         | 30                    | 16                      | 50                                                 |  |
| OCT/NOV/DEC   | 0             | 0           | 0             | OCT/NOV/DEC           | 30                    | 14                      | 15                                                 |  |
| JAN/FEB/MAR   | 1             | 0           | 0             | JAN/FEB/MAR           | 30                    | 0                       | 0                                                  |  |
| APR/MAY/JUNE  | 0             | 0           | 0             | APR/MAY/JUNE          | 30                    | 0                       | 0                                                  |  |